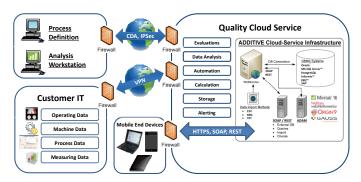

# Measurement Technology Cloud & Quality Cloud Expand the Product Folio of Your Cloud Solution!

### hen designed as Quality Cloud - ADDITIVE

**V V Cloud Services** offer special features to monitor, evaluate and report automatically quality characteristics across multiple processes.

For this, standardized statistical evaluations, including visualization and administration of the results, are handled in a centralized manner via a database.

#### Benefits:

- Central process management with decentralized process data capturing
- Error minimization during data capturing and creating of reports by comparable results
- Improved cooperation due to information exchange between multiple locations
- Quality improvement by fast access to relevant data and information
- Capturing/reporting of events relevant to the process
- Cause-and-effects analysis across several processes
- Statistics functions, control charts, histograms...
- Optional: creation of test plans, integrated sample management, Six Sigma methodology