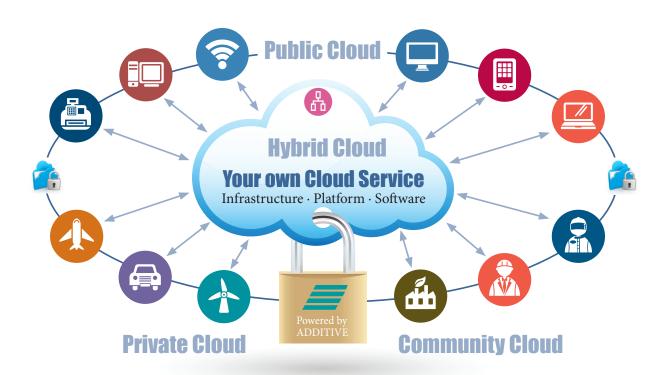

# ADDITIVE Cloud Services Configure Your Own Cloud for Yourself and Your Customer!

W ith **ADDITIVE Cloud Services**, ADDITIVE offers you a simple option to enhance your own products and applications by cloud technology.

For this, ADDITIVE's service is to provide your company with a ready-to-use package including everything you need to extend your own product portfolio by Cloud Computing features. **ADDITIVE Cloud Services** are scalable and easily adjustable to your needs.

As a customer of **ADDITIVE Cloud Services** you obtain all turnkey technological components for the operation of your personal cloud solution. This includes the virtualization of server systems, the implementation of customized software as well as the ready-for-use supply of secure data communication and storage.

Additionally, you can include our field-proven ADDITIVE Webservice Platform in order to add further functions to your product portfolio, creating, for example, your own Measurement Technology Cloud or Quality Cloud.