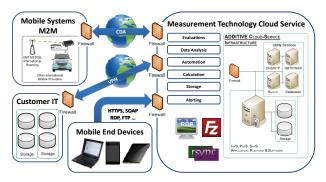

# Measurement Technology Cloud & Quality Cloud Expand the Product Folio of Your Cloud Solution!

#### W hen designed as **Measurement Technology Cloud** - **ADDITIVE Cloud Services** offer special features to meet the requirements of mobile and stationary

monitoring of sensors and measurement systems as well as M2M communication.

As our client, you and your customers benefit from the integration into the global mobile communication system and the secure data communication via VPN.

#### Field-proven application areas:

- Monitoring of conditions
- Data capturing and storing
- Remote testing, monitoring & reporting
- Telematics and fleet management